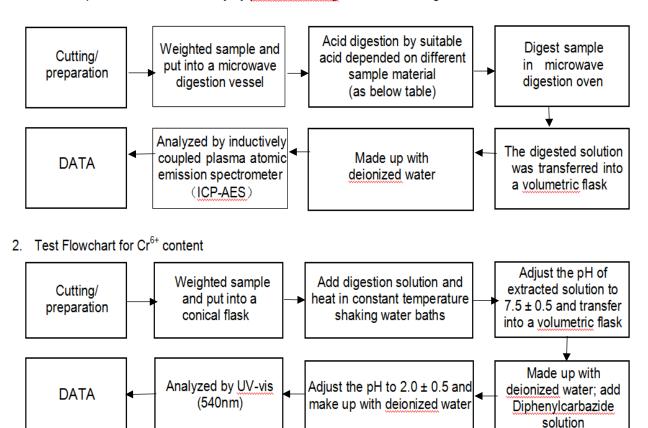

| Test F | Requested                                                                                                                                                                                                                                                                                                    | Result |
|--------|--------------------------------------------------------------------------------------------------------------------------------------------------------------------------------------------------------------------------------------------------------------------------------------------------------------|--------|
| 1      | As specified by the client, to determine Pb, Cd, Hg, Cr(VI), PBBs&&PBDEs content in the submitted sample in accordance with EU Directive 2011/65/EU (ROHS 2.0) and to determine DIBP, DEHP, DBP&&BBP content in the submitted sample in accordance with EU Directive 2015/863 (RoHS, Previously 2002/95/EC). | Pass   |