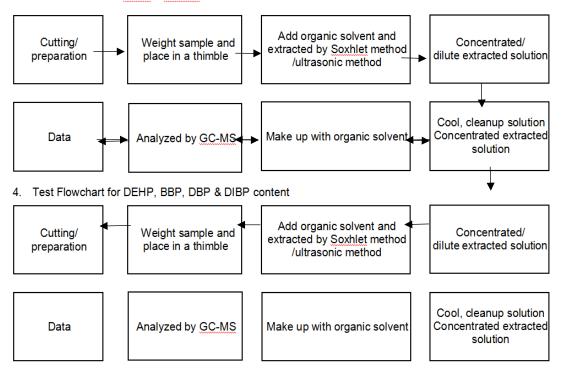

| Test F | Requested                                                                                                                                                                                                                                                                                                    | Result |
|--------|--------------------------------------------------------------------------------------------------------------------------------------------------------------------------------------------------------------------------------------------------------------------------------------------------------------|--------|
| 1      | As specified by the client, to determine Pb, Cd, Hg, Cr(VI), PBBs&&PBDEs content in the submitted sample in accordance with EU Directive 2011/65/EU (ROHS 2.0) and to determine DIBP, DEHP, DBP&&BBP content in the submitted sample in accordance with EU Directive 2015/863 (RoHS, Previously 2002/95/EC). | Pass   |